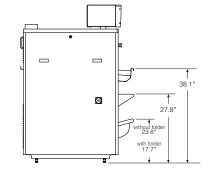

## **PRODUCT SPECS**

| Cylinder Diameter inch                                                    |                               | 20.1                |
|---------------------------------------------------------------------------|-------------------------------|---------------------|
| Usable Cylinder Width inch                                                |                               | 124.6               |
| Evaporation Capability gal/h                                              |                               |                     |
| Gas<br>Electric                                                           |                               | 15.85<br>13.21      |
| Steam                                                                     |                               | 18.49               |
| Ironing Speed ft/min                                                      |                               | 4-49                |
| Net Weight Ibs                                                            |                               |                     |
| Gas/Electric                                                              | with folder                   | 3137<br>3497        |
| Steam                                                                     | with folder<br>without folder | 3379                |
|                                                                           | with folder                   | 3739                |
| Crated Weight Ibs<br>Gas/Electric                                         |                               | 3876                |
| Gas/Liectric                                                              | with folder                   | 4290                |
| Steam                                                                     | without folder                | 4118                |
| Machine Width in                                                          | with folder                   | 4533<br>161.5       |
| Machine Width inch                                                        |                               | 46.2                |
| Machine Depth inch                                                        |                               |                     |
| Machine Height inch                                                       |                               | 64.2<br>40.6        |
| Feed Height <i>inch</i> ) 40.6<br>Shipping Dimensions (WxDxH) <i>inch</i> |                               |                     |
| without folder                                                            | DIIS (WXDXH) IIICI            | 167.3 x 45.5 x 71.9 |
| with folder                                                               |                               | 167.3 x 50.6 x 71.9 |
| Motor Power Hp Roller Motor                                               |                               | 0.40                |
| Extraction Motor                                                          |                               | 0.74                |
| Exhaust Diameter inch                                                     |                               | 5.1 (130)           |
| Exhaust Air Flow cfm                                                      |                               | ,                   |
| Gas<br>Electric/Steam                                                     |                               | 564<br>634          |
| Electric Heating kW                                                       |                               | 00 1                |
| 208/60/3                                                                  |                               | 47.32<br>63         |
| 240/60/3                                                                  |                               | 63                  |
| Gas Connection inch                                                       |                               | 3/4 NPT             |
| Gas Heating BTU/h Natural                                                 |                               | 256,593             |
| Propane                                                                   |                               | 256,934             |
| Gas Consumption                                                           | cfm                           |                     |
| Natural                                                                   |                               | 4.69                |
| Propane                                                                   |                               | 12.66               |
| Gas Pressure inch                                                         | WC                            | 7                   |
| Natural<br>Propane                                                        |                               | 7<br>11             |
| Steam Connection inch                                                     |                               | 1                   |
| Steam Condensate Outlet inch                                              |                               | 3/4                 |
| Steam Heating BTU/h                                                       |                               | 277,748             |
| Steam Consumption Ibs/h Steam Pressure PSI                                |                               | 317<br>116          |
| Safety Valve Connection <i>inch</i>                                       |                               | 1                   |
| Circuit Protection Amps                                                   |                               |                     |
|                                                                           | 208-240/60/1                  | 10                  |
| Electric                                                                  | 208/60/3<br>240/60/3          | 200<br>200          |
| Full Load Amps                                                            |                               |                     |
| Gas/Steam 2                                                               | 208-240/60/1                  | 6.1                 |
| Electric                                                                  | 208/60/3<br>240/60/3          | 137<br>158          |
|                                                                           | 2-0/00/0                      | 1.50                |