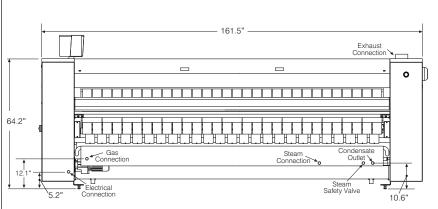

## **PRODUCT SPECS**

| Cylinder Diameter inch                                                    |                               | 20.1                |
|---------------------------------------------------------------------------|-------------------------------|---------------------|
| Usable Cylinder Width inch                                                |                               | 124.6               |
| Evaporation Capability gal/h                                              |                               |                     |
| Gas<br>Electric                                                           |                               | 15.85<br>13.21      |
| Steam                                                                     |                               | 18.49               |
| Ironing Speed ft/min                                                      |                               | 4-49                |
| Net Weight Ibs                                                            |                               |                     |
| Gas/Electric                                                              | with folder                   | 3137<br>3497        |
| Steam                                                                     | with folder<br>without folder | 3379                |
|                                                                           | with folder                   | 3739                |
| Crated Weight Ibs<br>Gas/Electric                                         |                               | 3876                |
| Gas/Liectric                                                              | with folder                   | 4290                |
| Steam                                                                     | without folder                | 4118                |
| Machine Width in                                                          | with folder                   | 4533<br>161.5       |
| Machine Width inch                                                        |                               | 46.2                |
| Machine Depth inch                                                        |                               |                     |
| Machine Height inch                                                       |                               | 64.2<br>40.6        |
| Feed Height <i>inch</i> ) 40.6<br>Shipping Dimensions (WxDxH) <i>inch</i> |                               |                     |
| without folder                                                            | DIIS (WXDXH) IIICI            | 167.3 x 45.5 x 71.9 |
| with folder                                                               |                               | 167.3 x 50.6 x 71.9 |
| Motor Power Hp Roller Motor                                               |                               | 0.40                |
| Extraction Motor                                                          |                               | 0.74                |
| Exhaust Diameter inch                                                     |                               | 5.1 (130)           |
| Exhaust Air Flow cfm                                                      |                               | ,                   |
| Gas<br>Electric/Steam                                                     |                               | 564<br>634          |
| Electric Heating kW                                                       |                               | 00 1                |
| 208/60/3                                                                  |                               | 47.32<br>63         |
| 240/60/3                                                                  |                               | 63                  |
| Gas Connection inch                                                       |                               | 3/4 NPT             |
| Gas Heating BTU/h Natural                                                 |                               | 256,593             |
| Propane                                                                   |                               | 256,934             |
| Gas Consumption                                                           | cfm                           |                     |
| Natural                                                                   |                               | 4.69                |
| Propane                                                                   |                               | 12.66               |
| Gas Pressure inch                                                         | WC                            | 7                   |
| Natural<br>Propane                                                        |                               | 7<br>11             |
| Steam Connection inch                                                     |                               | 1                   |
| Steam Condensate Outlet inch                                              |                               | 3/4                 |
| Steam Heating BTU/h                                                       |                               | 277,748             |
| Steam Consumption Ibs/h Steam Pressure PSI                                |                               | 317<br>116          |
| Safety Valve Connection <i>inch</i>                                       |                               | 1                   |
| Circuit Protection Amps                                                   |                               |                     |
|                                                                           | 208-240/60/1                  | 10                  |
| Electric                                                                  | 208/60/3<br>240/60/3          | 200<br>200          |
| Full Load Amps                                                            |                               |                     |
| Gas/Steam 2                                                               | 208-240/60/1                  | 6.1                 |
| Electric                                                                  | 208/60/3<br>240/60/3          | 137<br>158          |
|                                                                           | 2-0/00/0                      | 1.50                |