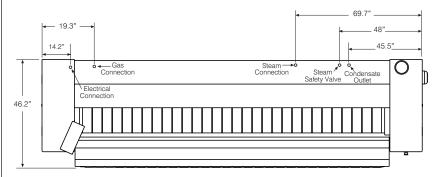

## **PRODUCT SPECS**

| Cylinder Diameter inch                                                    |                               | 20.1                |
|---------------------------------------------------------------------------|-------------------------------|---------------------|
| Usable Cylinder Width inch                                                |                               | 124.6               |
| Evaporation Capability gal/h                                              |                               |                     |
| Gas<br>Electric                                                           |                               | 15.85<br>13.21      |
| Steam                                                                     |                               | 18.49               |
| Ironing Speed ft/min                                                      |                               | 4-49                |
| Net Weight Ibs                                                            |                               |                     |
| Gas/Electric                                                              | with folder                   | 3137<br>3497        |
| Steam                                                                     | with folder<br>without folder | 3379                |
|                                                                           | with folder                   | 3739                |
| Crated Weight Ibs<br>Gas/Electric                                         |                               | 3876                |
| Gas/Liectric                                                              | with folder                   | 4290                |
| Steam                                                                     | without folder                | 4118                |
| Machine Width in                                                          | with folder                   | 4533<br>161.5       |
| Machine Width inch                                                        |                               | 46.2                |
| Machine Depth inch                                                        |                               |                     |
| Machine Height inch                                                       |                               | 64.2<br>40.6        |
| Feed Height <i>inch</i> ) 40.6<br>Shipping Dimensions (WxDxH) <i>inch</i> |                               |                     |
| without folder                                                            | DIIS (WXDXH) IIICI            | 167.3 x 45.5 x 71.9 |
| with folder                                                               |                               | 167.3 x 50.6 x 71.9 |
| Motor Power Hp Roller Motor                                               |                               | 0.40                |
| Extraction Motor                                                          |                               | 0.74                |
| Exhaust Diameter inch                                                     |                               | 5.1 (130)           |
| Exhaust Air Flow cfm                                                      |                               | ,                   |
| Gas<br>Electric/Steam                                                     |                               | 564<br>634          |
| Electric Heating kW                                                       |                               | 00 1                |
| 208/60/3                                                                  |                               | 47.32<br>63         |
| 240/60/3                                                                  |                               | 63                  |
| Gas Connection inch                                                       |                               | 3/4 NPT             |
| Gas Heating BTU/h Natural                                                 |                               | 256,593             |
| Propane                                                                   |                               | 256,934             |
| Gas Consumption                                                           | cfm                           |                     |
| Natural                                                                   |                               | 4.69                |
| Propane                                                                   |                               | 12.66               |
| Gas Pressure inch                                                         | WC                            | 7                   |
| Natural<br>Propane                                                        |                               | 7<br>11             |
| Steam Connection inch                                                     |                               | 1                   |
| Steam Condensate Outlet inch                                              |                               | 3/4                 |
| Steam Heating BTU/h                                                       |                               | 277,748             |
| Steam Consumption Ibs/h Steam Pressure PSI                                |                               | 317<br>116          |
| Safety Valve Connection <i>inch</i>                                       |                               | 1                   |
| Circuit Protection Amps                                                   |                               |                     |
|                                                                           | 208-240/60/1                  | 10                  |
| Electric                                                                  | 208/60/3<br>240/60/3          | 200<br>200          |
| Full Load Amps                                                            |                               |                     |
| Gas/Steam 2                                                               | 208-240/60/1                  | 6.1                 |
| Electric                                                                  | 208/60/3<br>240/60/3          | 137<br>158          |
|                                                                           | 2-0/00/0                      | 1.50                |