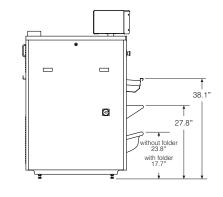

## **PRODUCT SPECS**

| FRODUCT SPECS                                                                                                                                                                                 |                                              |                                             |
|-----------------------------------------------------------------------------------------------------------------------------------------------------------------------------------------------|----------------------------------------------|---------------------------------------------|
| Cylinder Diameter inch                                                                                                                                                                        |                                              | 20.1                                        |
| Usable Cylinder Width inch                                                                                                                                                                    |                                              | 99.6                                        |
| Evaporation Cap<br>Gas/Electric<br>Steam                                                                                                                                                      | pability gal/h                               | 10.57<br>14.79                              |
| Ironing Speed ft                                                                                                                                                                              | t/min (m/min)                                | 4-49                                        |
| Net Weight Ibs<br>Gas/Electric                                                                                                                                                                | without folder<br>with folder                | 2788<br>3069                                |
| Steam                                                                                                                                                                                         | without folder<br>with folder                | 3031<br>3312                                |
| Crated Weight 1b<br>Gas/Electric                                                                                                                                                              | without folder                               | 3439                                        |
| Steam                                                                                                                                                                                         | with folder<br>without folder<br>with folder | 3775<br>3681<br>4017                        |
| Machine Width inch                                                                                                                                                                            |                                              | 136.6                                       |
| Machine Depth inch                                                                                                                                                                            |                                              | 46.2                                        |
| Machine Height inch                                                                                                                                                                           |                                              | 64.2                                        |
| Feed Height incl                                                                                                                                                                              | h                                            | 40.6                                        |
| Shipping Dimensions (WxDxH) inch                                                                                                                                                              |                                              |                                             |
| without folder<br>with folder                                                                                                                                                                 |                                              | 142.1 x 45.5 x 71.9<br>142.1 x 50.6 x 71.9  |
| Motor Power Hp Roller Motor Extraction Mot                                                                                                                                                    |                                              | 0.40<br>0.74                                |
| Exhaust Diameter inch                                                                                                                                                                         |                                              | 5.1                                         |
| Exhaust Air Flow<br>Gas<br>Electric/Steam                                                                                                                                                     |                                              | 564<br>634                                  |
| Electric Heating 208/60/3 240/60/3                                                                                                                                                            | kW                                           | 37.06<br>49.34                              |
| Gas Connection inch                                                                                                                                                                           |                                              | 3/4 NPT                                     |
| Gas Heating BTU/h Natural Propane                                                                                                                                                             |                                              | 208,823<br>201,999                          |
| Gas Consumptio<br>Natural<br>Propane                                                                                                                                                          | n <i>cfm</i>                                 | 3.81<br>9.95                                |
| Gas Pressure inch wc<br>Natural<br>Propane                                                                                                                                                    |                                              | 7<br>11                                     |
| Steam Connection inch Steam Condensate Outlet inch Steam Heating BTU/h Steam Consumption Ibs/h Steam Pressure PSI Safety Valve Connection inch Circuit Protection Amps Gas/Steam 208-240/60/1 |                                              | 1<br>3/4 (19)<br>221,789<br>254<br>116<br>1 |
| Electric                                                                                                                                                                                      | 208/60/3<br>240/60/3                         | 160<br>160                                  |
| Full Load Amps<br>Gas/Steam<br>Electric                                                                                                                                                       | 208-240/60/1<br>208/60/3<br>240/60/3         | 6.1<br>109<br>125                           |