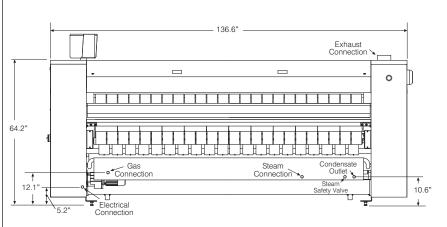

## **PRODUCT SPECS**

| FRODUCT SPECS                                                                                                                                                                                 |                                              |                                             |
|-----------------------------------------------------------------------------------------------------------------------------------------------------------------------------------------------|----------------------------------------------|---------------------------------------------|
| Cylinder Diameter inch                                                                                                                                                                        |                                              | 20.1                                        |
| Usable Cylinder Width inch                                                                                                                                                                    |                                              | 99.6                                        |
| Evaporation Cap<br>Gas/Electric<br>Steam                                                                                                                                                      | pability gal/h                               | 10.57<br>14.79                              |
| Ironing Speed ft                                                                                                                                                                              | t/min (m/min)                                | 4-49                                        |
| Net Weight Ibs<br>Gas/Electric                                                                                                                                                                | without folder<br>with folder                | 2788<br>3069                                |
| Steam                                                                                                                                                                                         | without folder<br>with folder                | 3031<br>3312                                |
| Crated Weight 1b<br>Gas/Electric                                                                                                                                                              | without folder                               | 3439                                        |
| Steam                                                                                                                                                                                         | with folder<br>without folder<br>with folder | 3775<br>3681<br>4017                        |
| Machine Width inch                                                                                                                                                                            |                                              | 136.6                                       |
| Machine Depth inch                                                                                                                                                                            |                                              | 46.2                                        |
| Machine Height inch                                                                                                                                                                           |                                              | 64.2                                        |
| Feed Height incl                                                                                                                                                                              | h                                            | 40.6                                        |
| Shipping Dimensions (WxDxH) inch                                                                                                                                                              |                                              |                                             |
| without folder<br>with folder                                                                                                                                                                 |                                              | 142.1 x 45.5 x 71.9<br>142.1 x 50.6 x 71.9  |
| Motor Power Hp Roller Motor Extraction Mot                                                                                                                                                    |                                              | 0.40<br>0.74                                |
| Exhaust Diameter inch                                                                                                                                                                         |                                              | 5.1                                         |
| Exhaust Air Flow<br>Gas<br>Electric/Steam                                                                                                                                                     |                                              | 564<br>634                                  |
| Electric Heating 208/60/3 240/60/3                                                                                                                                                            | kW                                           | 37.06<br>49.34                              |
| Gas Connection inch                                                                                                                                                                           |                                              | 3/4 NPT                                     |
| Gas Heating BTU/h Natural Propane                                                                                                                                                             |                                              | 208,823<br>201,999                          |
| Gas Consumptio<br>Natural<br>Propane                                                                                                                                                          | n <i>cfm</i>                                 | 3.81<br>9.95                                |
| Gas Pressure inch wc<br>Natural<br>Propane                                                                                                                                                    |                                              | 7<br>11                                     |
| Steam Connection inch Steam Condensate Outlet inch Steam Heating BTU/h Steam Consumption Ibs/h Steam Pressure PSI Safety Valve Connection inch Circuit Protection Amps Gas/Steam 208-240/60/1 |                                              | 1<br>3/4 (19)<br>221,789<br>254<br>116<br>1 |
| Electric                                                                                                                                                                                      | 208/60/3<br>240/60/3                         | 160<br>160                                  |
| Full Load Amps<br>Gas/Steam<br>Electric                                                                                                                                                       | 208-240/60/1<br>208/60/3<br>240/60/3         | 6.1<br>109<br>125                           |