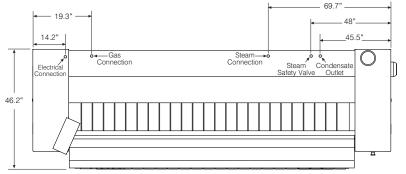

## **PRODUCT SPECS**

| FRODUCT SPECS                                                                                                                                                                                 |                                              |                                             |
|-----------------------------------------------------------------------------------------------------------------------------------------------------------------------------------------------|----------------------------------------------|---------------------------------------------|
| Cylinder Diameter inch                                                                                                                                                                        |                                              | 20.1                                        |
| Usable Cylinder Width inch                                                                                                                                                                    |                                              | 99.6                                        |
| Evaporation Cap<br>Gas/Electric<br>Steam                                                                                                                                                      | pability gal/h                               | 10.57<br>14.79                              |
| Ironing Speed ft                                                                                                                                                                              | t/min (m/min)                                | 4-49                                        |
| Net Weight Ibs<br>Gas/Electric                                                                                                                                                                | without folder<br>with folder                | 2788<br>3069                                |
| Steam                                                                                                                                                                                         | without folder<br>with folder                | 3031<br>3312                                |
| Crated Weight 1b<br>Gas/Electric                                                                                                                                                              | without folder                               | 3439                                        |
| Steam                                                                                                                                                                                         | with folder<br>without folder<br>with folder | 3775<br>3681<br>4017                        |
| Machine Width inch                                                                                                                                                                            |                                              | 136.6                                       |
| Machine Depth inch                                                                                                                                                                            |                                              | 46.2                                        |
| Machine Height inch                                                                                                                                                                           |                                              | 64.2                                        |
| Feed Height incl                                                                                                                                                                              | h                                            | 40.6                                        |
| Shipping Dimensions (WxDxH) inch                                                                                                                                                              |                                              |                                             |
| without folder<br>with folder                                                                                                                                                                 |                                              | 142.1 x 45.5 x 71.9<br>142.1 x 50.6 x 71.9  |
| Motor Power Hp Roller Motor Extraction Mot                                                                                                                                                    |                                              | 0.40<br>0.74                                |
| Exhaust Diameter inch                                                                                                                                                                         |                                              | 5.1                                         |
| Exhaust Air Flow<br>Gas<br>Electric/Steam                                                                                                                                                     |                                              | 564<br>634                                  |
| Electric Heating 208/60/3 240/60/3                                                                                                                                                            | kW                                           | 37.06<br>49.34                              |
| Gas Connection inch                                                                                                                                                                           |                                              | 3/4 NPT                                     |
| Gas Heating BTU/h Natural Propane                                                                                                                                                             |                                              | 208,823<br>201,999                          |
| Gas Consumptio<br>Natural<br>Propane                                                                                                                                                          | n <i>cfm</i>                                 | 3.81<br>9.95                                |
| Gas Pressure inch wc<br>Natural<br>Propane                                                                                                                                                    |                                              | 7<br>11                                     |
| Steam Connection inch Steam Condensate Outlet inch Steam Heating BTU/h Steam Consumption Ibs/h Steam Pressure PSI Safety Valve Connection inch Circuit Protection Amps Gas/Steam 208-240/60/1 |                                              | 1<br>3/4 (19)<br>221,789<br>254<br>116<br>1 |
| Electric                                                                                                                                                                                      | 208/60/3<br>240/60/3                         | 160<br>160                                  |
| Full Load Amps<br>Gas/Steam<br>Electric                                                                                                                                                       | 208-240/60/1<br>208/60/3<br>240/60/3         | 6.1<br>109<br>125                           |