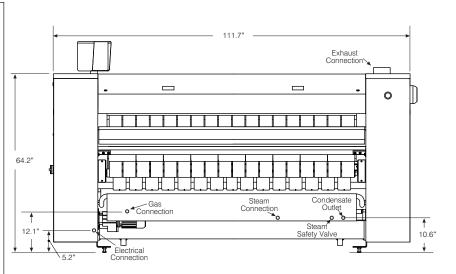

## **PRODUCT SPECS**

| Cylinder Diamet                                                                                                                                                        | er inch                                                        | 20.1                                       |
|------------------------------------------------------------------------------------------------------------------------------------------------------------------------|----------------------------------------------------------------|--------------------------------------------|
| Usable Cylinder Width inch                                                                                                                                             |                                                                | 74.8                                       |
| Evaporation Capability gal/h<br>Gas/Electric<br>Steam                                                                                                                  |                                                                | 7.93<br>11.1                               |
| Ironing Speed #                                                                                                                                                        | t/min                                                          | 4-49                                       |
| Net Weight Ibs<br>Gas/Electric                                                                                                                                         | without folder<br>with folder                                  | 2282<br>2496                               |
| Steam                                                                                                                                                                  | with folder<br>with folder                                     | 2525<br>2739                               |
| Crated Weight //                                                                                                                                                       | bs                                                             | 0004                                       |
| Steam                                                                                                                                                                  | without folder<br>with folder<br>without folder<br>with folder | 2834<br>3080<br>3076                       |
| Machine Width                                                                                                                                                          |                                                                | 3323                                       |
| Machine Width <i>inch</i> Machine Depth <i>inch</i>                                                                                                                    |                                                                | 111.7<br>46.2                              |
| Machine Height <i>inch</i>                                                                                                                                             |                                                                | 46.2<br>64.2                               |
| ě.                                                                                                                                                                     |                                                                | 40.6                                       |
| Feed Height inc                                                                                                                                                        |                                                                |                                            |
| Shipping Dimensions (WxDxH) incl<br>without folder<br>with folder                                                                                                      |                                                                | 117.6 x 45.5 x 71.9<br>117.6 x 50.6 x 71.9 |
| Motor Power His<br>Roller Motor<br>Extraction Mo                                                                                                                       |                                                                | 0.40<br>0.74                               |
| Exhaust Diameter inch                                                                                                                                                  |                                                                | 5.1                                        |
| Exhaust Air Flow cfm<br>Gas<br>Electric/Steam                                                                                                                          |                                                                | 564<br>634                                 |
| Electric Heating<br>208/60/3<br>240/60/3                                                                                                                               | kW                                                             | 28.34<br>37.73                             |
| Gas Connection inch                                                                                                                                                    |                                                                | 3/4 NPT                                    |
| Gas Heating <i>BTU/h</i> Natural Propane                                                                                                                               |                                                                | 163,100<br>158,323                         |
| Gas Consumption <i>cfm</i> Natural Propane                                                                                                                             |                                                                | 2.98<br>7.81                               |
| Gas Pressure inch wc<br>Natural<br>Propane                                                                                                                             |                                                                | 7<br>11                                    |
| Steam Connection inch Steam Condensate Outlet inch Steam Heating BTU/h Steam Consumption Ibs/h Steam Pressure PSI Safety Valve Connection inch Circuit Protection Amps |                                                                | 1<br>3/4<br>166,513<br>190<br>116          |
| Gas/Steam<br>Electric                                                                                                                                                  | 208-240/60/1<br>208/60/3<br>240/60/3                           | 10<br>125<br>125                           |
| Full Load Amps<br>Gas/Steam<br>Electric                                                                                                                                | 208-240/60/1<br>208/60/3<br>240/60/3                           | 6.1<br>85<br>97                            |