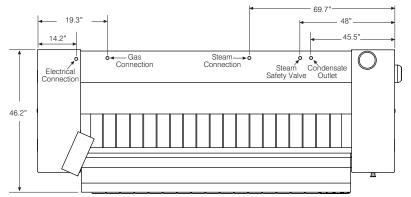

## **PRODUCT SPECS**

| Cylinder Diamet                                                                                                                                                        | er inch                                                        | 20.1                                       |
|------------------------------------------------------------------------------------------------------------------------------------------------------------------------|----------------------------------------------------------------|--------------------------------------------|
| Usable Cylinder Width inch                                                                                                                                             |                                                                | 74.8                                       |
| Evaporation Capability gal/h<br>Gas/Electric<br>Steam                                                                                                                  |                                                                | 7.93<br>11.1                               |
| Ironing Speed #                                                                                                                                                        | t/min                                                          | 4-49                                       |
| Net Weight Ibs<br>Gas/Electric                                                                                                                                         | without folder<br>with folder                                  | 2282<br>2496                               |
| Steam                                                                                                                                                                  | with folder<br>with folder                                     | 2525<br>2739                               |
| Crated Weight //                                                                                                                                                       | bs                                                             | 0004                                       |
| Steam                                                                                                                                                                  | without folder<br>with folder<br>without folder<br>with folder | 2834<br>3080<br>3076                       |
| Machine Width                                                                                                                                                          |                                                                | 3323                                       |
| Machine Width <i>inch</i> Machine Depth <i>inch</i>                                                                                                                    |                                                                | 111.7<br>46.2                              |
| Machine Height <i>inch</i>                                                                                                                                             |                                                                | 46.2<br>64.2                               |
| ě.                                                                                                                                                                     |                                                                | 40.6                                       |
| Feed Height inc                                                                                                                                                        |                                                                |                                            |
| Shipping Dimensions (WxDxH) incl<br>without folder<br>with folder                                                                                                      |                                                                | 117.6 x 45.5 x 71.9<br>117.6 x 50.6 x 71.9 |
| Motor Power His<br>Roller Motor<br>Extraction Mo                                                                                                                       |                                                                | 0.40<br>0.74                               |
| Exhaust Diameter inch                                                                                                                                                  |                                                                | 5.1                                        |
| Exhaust Air Flow cfm<br>Gas<br>Electric/Steam                                                                                                                          |                                                                | 564<br>634                                 |
| Electric Heating<br>208/60/3<br>240/60/3                                                                                                                               | kW                                                             | 28.34<br>37.73                             |
| Gas Connection inch                                                                                                                                                    |                                                                | 3/4 NPT                                    |
| Gas Heating <i>BTU/h</i> Natural Propane                                                                                                                               |                                                                | 163,100<br>158,323                         |
| Gas Consumption <i>cfm</i> Natural Propane                                                                                                                             |                                                                | 2.98<br>7.81                               |
| Gas Pressure inch wc<br>Natural<br>Propane                                                                                                                             |                                                                | 7<br>11                                    |
| Steam Connection inch Steam Condensate Outlet inch Steam Heating BTU/h Steam Consumption Ibs/h Steam Pressure PSI Safety Valve Connection inch Circuit Protection Amps |                                                                | 1<br>3/4<br>166,513<br>190<br>116          |
| Gas/Steam<br>Electric                                                                                                                                                  | 208-240/60/1<br>208/60/3<br>240/60/3                           | 10<br>125<br>125                           |
| Full Load Amps<br>Gas/Steam<br>Electric                                                                                                                                | 208-240/60/1<br>208/60/3<br>240/60/3                           | 6.1<br>85<br>97                            |