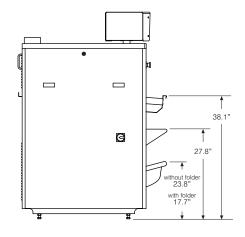

## **PRODUCT SPECS**

| Cylinder Diamet                                                                                                                                                        | er inch                                                        | 20.1                                       |
|------------------------------------------------------------------------------------------------------------------------------------------------------------------------|----------------------------------------------------------------|--------------------------------------------|
| Usable Cylinder Width inch                                                                                                                                             |                                                                | 74.8                                       |
| Evaporation Capability gal/h<br>Gas/Electric<br>Steam                                                                                                                  |                                                                | 7.93<br>11.1                               |
| Ironing Speed #                                                                                                                                                        | t/min                                                          | 4-49                                       |
| Net Weight Ibs<br>Gas/Electric                                                                                                                                         | without folder<br>with folder                                  | 2282<br>2496                               |
| Steam                                                                                                                                                                  | with folder<br>with folder                                     | 2525<br>2739                               |
| Crated Weight //                                                                                                                                                       | bs                                                             | 0004                                       |
| Steam                                                                                                                                                                  | without folder<br>with folder<br>without folder<br>with folder | 2834<br>3080<br>3076                       |
| Machine Width                                                                                                                                                          |                                                                | 3323                                       |
| Machine Width <i>inch</i> Machine Depth <i>inch</i>                                                                                                                    |                                                                | 111.7<br>46.2                              |
| Machine Height <i>inch</i>                                                                                                                                             |                                                                | 46.2<br>64.2                               |
| ě.                                                                                                                                                                     |                                                                | 40.6                                       |
| Feed Height inc                                                                                                                                                        |                                                                |                                            |
| Shipping Dimensions (WxDxH) incl<br>without folder<br>with folder                                                                                                      |                                                                | 117.6 x 45.5 x 71.9<br>117.6 x 50.6 x 71.9 |
| Motor Power His<br>Roller Motor<br>Extraction Mo                                                                                                                       |                                                                | 0.40<br>0.74                               |
| Exhaust Diameter inch                                                                                                                                                  |                                                                | 5.1                                        |
| Exhaust Air Flow cfm<br>Gas<br>Electric/Steam                                                                                                                          |                                                                | 564<br>634                                 |
| Electric Heating<br>208/60/3<br>240/60/3                                                                                                                               | kW                                                             | 28.34<br>37.73                             |
| Gas Connection inch                                                                                                                                                    |                                                                | 3/4 NPT                                    |
| Gas Heating <i>BTU/h</i> Natural Propane                                                                                                                               |                                                                | 163,100<br>158,323                         |
| Gas Consumption <i>cfm</i> Natural Propane                                                                                                                             |                                                                | 2.98<br>7.81                               |
| Gas Pressure inch wc<br>Natural<br>Propane                                                                                                                             |                                                                | 7<br>11                                    |
| Steam Connection inch Steam Condensate Outlet inch Steam Heating BTU/h Steam Consumption Ibs/h Steam Pressure PSI Safety Valve Connection inch Circuit Protection Amps |                                                                | 1<br>3/4<br>166,513<br>190<br>116          |
| Gas/Steam<br>Electric                                                                                                                                                  | 208-240/60/1<br>208/60/3<br>240/60/3                           | 10<br>125<br>125                           |
| Full Load Amps<br>Gas/Steam<br>Electric                                                                                                                                | 208-240/60/1<br>208/60/3<br>240/60/3                           | 6.1<br>85<br>97                            |