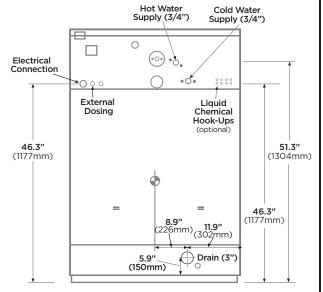

## **EH080**

ON-PREMISE LAUNDRY E-SERIES 80-POUND CAPACITY HIGH-PERFORMANCE WASHER-EXTRACTOR

2500 State Road 44 • Oshkosh, WI 54904 920.231.8222 • FAX 920.231.4666

www.cgilaundry.com

| Capacity <i>lbs (kg)</i>                                                                                                                                                         | 80 (36.3)                                                                                                          |
|----------------------------------------------------------------------------------------------------------------------------------------------------------------------------------|--------------------------------------------------------------------------------------------------------------------|
| Cylinder Diameter inch (mm)                                                                                                                                                      | 32.5 (825)                                                                                                         |
| Cylinder Depth inch (mm)                                                                                                                                                         | 23.5 (598)                                                                                                         |
| Cylinder Volume cu ft                                                                                                                                                            | 11.3 (320)                                                                                                         |
| Net Weight Ibs (kg)                                                                                                                                                              | 1499 (680)                                                                                                         |
| Crated Weight Ibs (kg)                                                                                                                                                           | 1583 <i>(718)</i>                                                                                                  |
| Machine Width inch (mm)                                                                                                                                                          | 41.5 (1053)                                                                                                        |
| Machine Depth inch (mm)                                                                                                                                                          | 50.9 <i>(1294)</i>                                                                                                 |
| Machine Height inch (mm)                                                                                                                                                         | 59.1 <i>(1500)</i>                                                                                                 |
| Door Opening inch (mm)                                                                                                                                                           | 16.8 <i>(426)</i>                                                                                                  |
| Floor to Door inch (mm)                                                                                                                                                          | 23.6 (600)                                                                                                         |
| Shipping Dimensions inch (mm) (WxDxH)                                                                                                                                            | 42.3 x 52 x 65.2<br>(1075 x 1320 x 1657)                                                                           |
| Washing Speeds <i>rpm</i>                                                                                                                                                        | 21/26/36/42                                                                                                        |
| Spin Speeds rpm                                                                                                                                                                  | 83/335/530/698/931                                                                                                 |
| G-force                                                                                                                                                                          | 3.17/52/130/225/400                                                                                                |
| Static Force Transmitted Ibs (kg)                                                                                                                                                | 1850 (839)                                                                                                         |
| Dynamic Force Transmitted <i>lbs (kg)</i>                                                                                                                                        | 412 (187)                                                                                                          |
| Frequency of Dynamic Force Hz                                                                                                                                                    | 15.5                                                                                                               |
| Available Voltages/Wire Conductor/Am<br>Hot Water/Steam Auxiliary Heat<br>Electric Auxiliary Heat (optional)<br>Hot Water/Steam Auxiliary Heat<br>Hot Water/Steam Auxiliary Heat | np<br>208/60/3, 3W+G, 15 Amp<br>208-240/60/3, 3W+G, 60 Amp<br>240/60/3, 3W+G, 15 Amp<br>440-480/60/3, 3W+G, 10 Amp |
| Drain Diameter inch (mm)                                                                                                                                                         | 3 (80)                                                                                                             |
| Water Inlets inch (mm)                                                                                                                                                           | 2 @ 3/4 (19)                                                                                                       |
| Recommended Water Pressure PSI (bar)                                                                                                                                             | 30-60 (2-4)                                                                                                        |
| Water Flow gal/min (I/min)                                                                                                                                                       | 16 (60)                                                                                                            |
| Steam Connection inch (mm)                                                                                                                                                       | 1/2 (12.7)                                                                                                         |
| Steam Pressure (optional) PSI (bar)                                                                                                                                              | 29-87 (2-6)                                                                                                        |
| Steam Flow (optional) lbs/h (kg/h)                                                                                                                                               | 176 (80)                                                                                                           |
| Total Power <i>kW</i>                                                                                                                                                            | 4.2                                                                                                                |
| Electric Heating Power (optional) kW                                                                                                                                             | 20.7                                                                                                               |
|                                                                                                                                                                                  |                                                                                                                    |