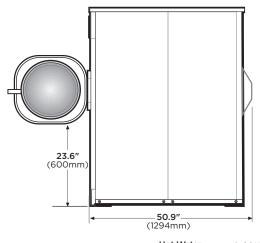

## **EH080**

ON-PREMISE LAUNDRY E-SERIES 80-POUND CAPACITY HIGH-PERFORMANCE WASHER-EXTRACTOR

2500 State Road 44 • Oshkosh, WI 54904 920.231.8222 • FAX 920.231.4666

www.cgilaundry.com

| Capacity <i>lbs (kg)</i>                                                                                                                                                         | 80 (36.3)                                                                                                          |
|----------------------------------------------------------------------------------------------------------------------------------------------------------------------------------|--------------------------------------------------------------------------------------------------------------------|
| Cylinder Diameter inch (mm)                                                                                                                                                      | 32.5 (825)                                                                                                         |
| Cylinder Depth inch (mm)                                                                                                                                                         | 23.5 (598)                                                                                                         |
| Cylinder Volume cu ft                                                                                                                                                            | 11.3 (320)                                                                                                         |
| Net Weight Ibs (kg)                                                                                                                                                              | 1499 (680)                                                                                                         |
| Crated Weight Ibs (kg)                                                                                                                                                           | 1583 <i>(718)</i>                                                                                                  |
| Machine Width inch (mm)                                                                                                                                                          | 41.5 (1053)                                                                                                        |
| Machine Depth inch (mm)                                                                                                                                                          | 50.9 <i>(1294)</i>                                                                                                 |
| Machine Height inch (mm)                                                                                                                                                         | 59.1 <i>(1500)</i>                                                                                                 |
| Door Opening inch (mm)                                                                                                                                                           | 16.8 <i>(426)</i>                                                                                                  |
| Floor to Door inch (mm)                                                                                                                                                          | 23.6 (600)                                                                                                         |
| Shipping Dimensions inch (mm) (WxDxH)                                                                                                                                            | 42.3 x 52 x 65.2<br>(1075 x 1320 x 1657)                                                                           |
| Washing Speeds <i>rpm</i>                                                                                                                                                        | 21/26/36/42                                                                                                        |
| Spin Speeds rpm                                                                                                                                                                  | 83/335/530/698/931                                                                                                 |
| G-force                                                                                                                                                                          | 3.17/52/130/225/400                                                                                                |
| Static Force Transmitted Ibs (kg)                                                                                                                                                | 1850 (839)                                                                                                         |
| Dynamic Force Transmitted <i>lbs (kg)</i>                                                                                                                                        | 412 (187)                                                                                                          |
| Frequency of Dynamic Force Hz                                                                                                                                                    | 15.5                                                                                                               |
| Available Voltages/Wire Conductor/Am<br>Hot Water/Steam Auxiliary Heat<br>Electric Auxiliary Heat (optional)<br>Hot Water/Steam Auxiliary Heat<br>Hot Water/Steam Auxiliary Heat | np<br>208/60/3, 3W+G, 15 Amp<br>208-240/60/3, 3W+G, 60 Amp<br>240/60/3, 3W+G, 15 Amp<br>440-480/60/3, 3W+G, 10 Amp |
| Drain Diameter inch (mm)                                                                                                                                                         | 3 (80)                                                                                                             |
| Water Inlets inch (mm)                                                                                                                                                           | 2 @ 3/4 (19)                                                                                                       |
| Recommended Water Pressure PSI (bar)                                                                                                                                             | 30-60 (2-4)                                                                                                        |
| Water Flow gal/min (I/min)                                                                                                                                                       | 16 (60)                                                                                                            |
| Steam Connection inch (mm)                                                                                                                                                       | 1/2 (12.7)                                                                                                         |
| Steam Pressure (optional) PSI (bar)                                                                                                                                              | 29-87 (2-6)                                                                                                        |
| Steam Flow (optional) lbs/h (kg/h)                                                                                                                                               | 176 (80)                                                                                                           |
| Total Power <i>kW</i>                                                                                                                                                            | 4.2                                                                                                                |
| Electric Heating Power (optional) kW                                                                                                                                             | 20.7                                                                                                               |
|                                                                                                                                                                                  |                                                                                                                    |