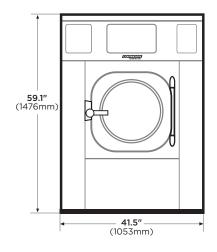

## **EH080**

ON-PREMISE LAUNDRY E-SERIES 80-POUND CAPACITY HIGH-PERFORMANCE WASHER-EXTRACTOR

2500 State Road 44 • Oshkosh, WI 54904 920.231.8222 • FAX 920.231.4666

www.cgilaundry.com

| Capacity <i>lbs (kg)</i>                                                                                                                                                         | 80 (36.3)                                                                                                          |
|----------------------------------------------------------------------------------------------------------------------------------------------------------------------------------|--------------------------------------------------------------------------------------------------------------------|
| Cylinder Diameter inch (mm)                                                                                                                                                      | 32.5 (825)                                                                                                         |
| Cylinder Depth inch (mm)                                                                                                                                                         | 23.5 (598)                                                                                                         |
| Cylinder Volume cu ft                                                                                                                                                            | 11.3 (320)                                                                                                         |
| Net Weight Ibs (kg)                                                                                                                                                              | 1499 (680)                                                                                                         |
| Crated Weight Ibs (kg)                                                                                                                                                           | 1583 <i>(718)</i>                                                                                                  |
| Machine Width inch (mm)                                                                                                                                                          | 41.5 (1053)                                                                                                        |
| Machine Depth inch (mm)                                                                                                                                                          | 50.9 <i>(1294)</i>                                                                                                 |
| Machine Height inch (mm)                                                                                                                                                         | 59.1 <i>(1500)</i>                                                                                                 |
| Door Opening inch (mm)                                                                                                                                                           | 16.8 <i>(426)</i>                                                                                                  |
| Floor to Door inch (mm)                                                                                                                                                          | 23.6 (600)                                                                                                         |
| Shipping Dimensions inch (mm) (WxDxH)                                                                                                                                            | 42.3 x 52 x 65.2<br>(1075 x 1320 x 1657)                                                                           |
| Washing Speeds <i>rpm</i>                                                                                                                                                        | 21/26/36/42                                                                                                        |
| Spin Speeds rpm                                                                                                                                                                  | 83/335/530/698/931                                                                                                 |
| G-force                                                                                                                                                                          | 3.17/52/130/225/400                                                                                                |
| Static Force Transmitted Ibs (kg)                                                                                                                                                | 1850 (839)                                                                                                         |
| Dynamic Force Transmitted <i>lbs (kg)</i>                                                                                                                                        | 412 (187)                                                                                                          |
| Frequency of Dynamic Force Hz                                                                                                                                                    | 15.5                                                                                                               |
| Available Voltages/Wire Conductor/Am<br>Hot Water/Steam Auxiliary Heat<br>Electric Auxiliary Heat (optional)<br>Hot Water/Steam Auxiliary Heat<br>Hot Water/Steam Auxiliary Heat | np<br>208/60/3, 3W+G, 15 Amp<br>208-240/60/3, 3W+G, 60 Amp<br>240/60/3, 3W+G, 15 Amp<br>440-480/60/3, 3W+G, 10 Amp |
| Drain Diameter inch (mm)                                                                                                                                                         | 3 (80)                                                                                                             |
| Water Inlets inch (mm)                                                                                                                                                           | 2 @ 3/4 (19)                                                                                                       |
| Recommended Water Pressure PSI (bar)                                                                                                                                             | 30-60 (2-4)                                                                                                        |
| Water Flow gal/min (I/min)                                                                                                                                                       | 16 (60)                                                                                                            |
| Steam Connection inch (mm)                                                                                                                                                       | 1/2 (12.7)                                                                                                         |
| Steam Pressure (optional) PSI (bar)                                                                                                                                              | 29-87 (2-6)                                                                                                        |
| Steam Flow (optional) lbs/h (kg/h)                                                                                                                                               | 176 (80)                                                                                                           |
| Total Power <i>kW</i>                                                                                                                                                            | 4.2                                                                                                                |
| Electric Heating Power (optional) kW                                                                                                                                             | 20.7                                                                                                               |
|                                                                                                                                                                                  |                                                                                                                    |