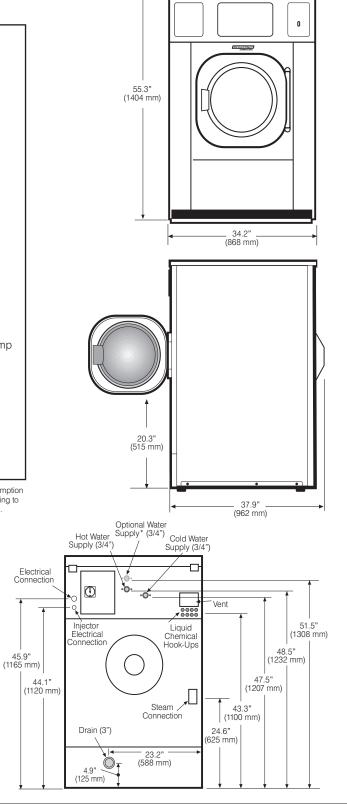

## EH040

VENDED EXPRESSWASH 40-POUND CAPACITY HIGH-PERFORMANCE WASHER-EXTRACTOR

2500 State Road 44 ● Oshkosh, WI 54904 920.231.8222 ● FAX 920.231.4666 www.continentalgirbau.com

| Capacity Ibs (kg)                        | 40 (17.3)                               |
|------------------------------------------|-----------------------------------------|
| Cylinder Diameter inch (mm)              | 27.6 (700)                              |
| Cylinder Depth inch (mm)                 | 17.7 (450)                              |
| Cylinder Volume cu ft (dm <sup>3</sup> ) | 6.1 (173)                               |
| Net Weight Ibs (kg)                      | 1049 (476)                              |
| Crated Weight Ibs (kg)                   | 1091 (495)                              |
| Machine Width inch (mm)                  | 34.2 (868)                              |
| Machine Depth inch (mm)                  | 37.9 (962)                              |
| Machine Height inch (mm)                 | 55.3 (1404)                             |
| Door Opening inch (mm)                   | 16.8 (426)                              |
| Floor to Door inch (mm)                  | 20.3 (515)                              |
| Shipping Dimensions inch (mm)<br>(WxDxH) | 35.3 x 40 x 61.6<br>(897 x 1017 x 1565) |
| Washing Speed rpm                        | 4445                                    |
| Spin Speeds rpm                          | 45/100/375/570/750/950                  |
| G-force                                  | .79/3.92/55/127/220/354                 |
| Static Force Transmitted Ibs (kg)        | 1237 (561)                              |
| Dynamic Force Transmitted Ibs (kg)       | 212 (96)                                |
| Frequency of Dynamic Force Hz            | 15.8                                    |
| Available Voltage/Wire Conductor/Amp     | 208-240/60/1, 2W+G, 10 Amp              |
| Modified Energy Factor (MEF)*            | 1.96                                    |
| Water Consumption Factor (WCF)*          | 5.04                                    |
| Drain Diameter inch (mm)                 | 3 (76)                                  |
| Water Inlets inch (mm)                   | 2 @ 3/4 (19)                            |
| Recommended Water Pressure PSI (bar)     | 30-60 (2-4)                             |
| Water Flow gal/min (I/min)               | 16 (60)                                 |
| Total Power kW                           | 1.3                                     |
|                                          |                                         |