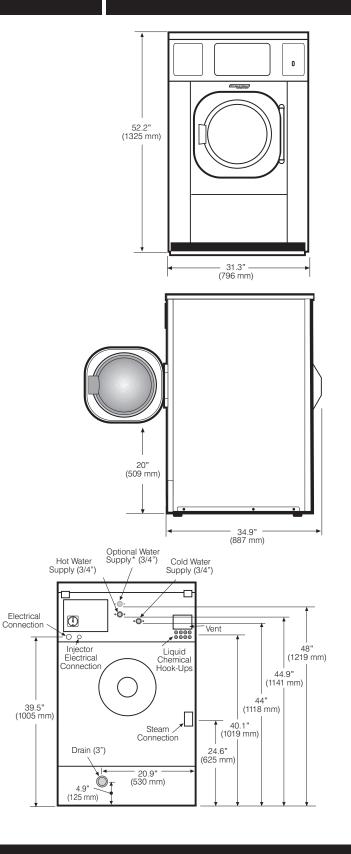

## EH030

VENDED EXPRESSWASH 30-POUND CAPACITY HIGH-PERFORMANCE WASHER-EXTRACTOR

2500 State Road 44 • Oshkosh, WI 54904 920.231.8222 • FAX 920.231.4666 www.continentalgirbau.com

| Capacity Ibs (kg)                        | 30 (12.6)                                |
|------------------------------------------|------------------------------------------|
| Cylinder Diameter inch (mm)              | 24.4 (620)                               |
| Cylinder Depth inch (mm)                 | 16.4 (416)                               |
| Cylinder Volume cu ft (dm3)              | 4.4 (126)                                |
| Net Weight Ibs (kg)                      | 758 (344)                                |
| Crated Weight Ibs (kg)                   | 820 (372)                                |
| Machine Width inch (mm)                  | 31.3 (796)                               |
| Machine Depth inch (mm)                  | 34.9 (887)                               |
| Machine Height inch (mm)                 | 52.2 (1325)                              |
| Door Opening inch (mm)                   | 12.9 (327)                               |
| Floor to Door inch (mm)                  | 20 (509)                                 |
| Shipping Dimensions inch (mm)<br>(WxDxH) | 32.4 x 37.2 x 58.5<br>(823 x 945 x 1485) |
| Washing Speed rpm                        | 46.5                                     |
| Spin Speeds rpm                          | 48/100/400/600/800/1000                  |
| G-force                                  | 0.8/3.46/56/125/222/346                  |
| Static Force Transmitted Ibs (kg)        | 902 (409)                                |
| Dynamic Force Transmitted Ibs (kg)       | 201 (91)                                 |
| Frequency of Dynamic Force Hz            | 16.7                                     |
| Available Voltage                        | 208-240/60/1                             |
| Wire Conductor/Amp                       | 2W+G, 10 Amp                             |
| Modified Energy Factor (MEF)*            | 2.08                                     |
| Water Consumption Factor (WCF)*          | 4.68                                     |
| Drain Diameter inch (mm)                 | 3 (76)                                   |
| Water Inlets inch (mm)                   | 2 @ 3/4 (19)                             |
| Recommended Water Pressure PSI (bar)     | 30-60 (2-4)                              |
| Water Flow gal/min (I/min)               | 16 (60)                                  |
| Total Power kW                           | .87                                      |
|                                          |                                          |