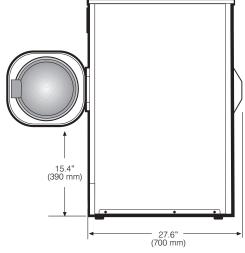

**VENDED EXPRESSWASH 20-POUND CAPACITY HIGH-PERFORMANCE WASHER-EXTRACTOR** 

2500 State Road 44 • Oshkosh, WI 54904 920.231.8222 • FAX 920.231.4666 www.continentalgirbau.com

| Capacity lbs (kg)                                                                     | 20 (8)                                                      |
|---------------------------------------------------------------------------------------|-------------------------------------------------------------|
| Cylinder Diameter inch (mm)                                                           | 21.1 (536)                                                  |
| Cylinder Depth inch (mm)                                                              | 13.8 (351)                                                  |
| Cylinder Volume cu ft (dm³)                                                           | 2.8 (79.2)                                                  |
| Net Weight Ibs (kg)                                                                   | 249 (113)                                                   |
| Crated Weight Ibs (kg)                                                                | 271 (123)                                                   |
| Machine Width inch (mm)                                                               | 27 (685)                                                    |
| Machine Depth inch (mm)                                                               | 27.6 (700)                                                  |
| Machine Height inch (mm)                                                              | 42.5 (1080)                                                 |
| Door Opening inch (mm)                                                                | 12.7 (322)                                                  |
| Floor to Door inch (mm)                                                               | 15.4 (390)                                                  |
| Shipping Dimensions inch (mm) (WxDxH)                                                 | 28.3 x 29.1 x 47.7<br>(720 x 740 x 1212)                    |
| Washing Speed rpm                                                                     | 50                                                          |
| Spin Speeds rpm                                                                       | 50/100/400/600/800/970                                      |
| G-force                                                                               | 0.75/3/49/108/192/300                                       |
| Static Force Transmitted Ibs (kg)                                                     | 340 (154)                                                   |
| Dynamic Force Transmitted Ibs (kg)                                                    | 115 (52)                                                    |
| Frequency of Dynamic Force Hz                                                         | 16.2                                                        |
| Available Voltages/Wire Conductor/Amp<br>Hot Water (standard)<br>Hot Water (optional) | 120/60/1, 3-prong cord, 15 Amp<br>208-240/60/1, 2W+G, 5 Amp |
| Wire Conductor/Amp                                                                    | 3 prong cord, 15 Amp                                        |
| Modified Energy Factor (MEF)*                                                         | 2.21                                                        |
| Water Consumption Factor (WCF)*                                                       | 5.03                                                        |
| Drain Diameter inch (mm)                                                              |                                                             |
| Pump Drain<br>Gravity Drain                                                           | 1 (25.4)<br>2 (51)                                          |
| Water Inlets inch (mm)                                                                | 3/4 (19)                                                    |
| Recommended Water Pressure PSI (bar)                                                  | 30-60 (2-4)                                                 |
| Water Flow gal/min (I/min)                                                            | 8 (30)                                                      |
| Total Power kW                                                                        | 0.8                                                         |