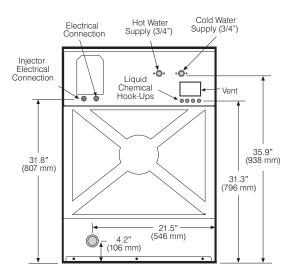

**VENDED EXPRESSWASH 20-POUND CAPACITY HIGH-PERFORMANCE WASHER-EXTRACTOR** 

2500 State Road 44 • Oshkosh, WI 54904 920.231.8222 • FAX 920.231.4666 www.continentalgirbau.com

| Capacity lbs (kg)                                                                     | 20 (8)                                                      |
|---------------------------------------------------------------------------------------|-------------------------------------------------------------|
| Cylinder Diameter inch (mm)                                                           | 21.1 (536)                                                  |
| Cylinder Depth inch (mm)                                                              | 13.8 (351)                                                  |
| Cylinder Volume cu ft (dm³)                                                           | 2.8 (79.2)                                                  |
| Net Weight Ibs (kg)                                                                   | 249 (113)                                                   |
| Crated Weight Ibs (kg)                                                                | 271 (123)                                                   |
| Machine Width inch (mm)                                                               | 27 (685)                                                    |
| Machine Depth inch (mm)                                                               | 27.6 (700)                                                  |
| Machine Height inch (mm)                                                              | 42.5 (1080)                                                 |
| Door Opening inch (mm)                                                                | 12.7 (322)                                                  |
| Floor to Door inch (mm)                                                               | 15.4 (390)                                                  |
| Shipping Dimensions inch (mm) (WxDxH)                                                 | 28.3 x 29.1 x 47.7<br>(720 x 740 x 1212)                    |
| Washing Speed rpm                                                                     | 50                                                          |
| Spin Speeds rpm                                                                       | 50/100/400/600/800/970                                      |
| G-force                                                                               | 0.75/3/49/108/192/300                                       |
| Static Force Transmitted Ibs (kg)                                                     | 340 (154)                                                   |
| Dynamic Force Transmitted Ibs (kg)                                                    | 115 (52)                                                    |
| Frequency of Dynamic Force Hz                                                         | 16.2                                                        |
| Available Voltages/Wire Conductor/Amp<br>Hot Water (standard)<br>Hot Water (optional) | 120/60/1, 3-prong cord, 15 Amp<br>208-240/60/1, 2W+G, 5 Amp |
| Wire Conductor/Amp                                                                    | 3 prong cord, 15 Amp                                        |
| Modified Energy Factor (MEF)*                                                         | 2.21                                                        |
| Water Consumption Factor (WCF)*                                                       | 5.03                                                        |
| Drain Diameter inch (mm)                                                              |                                                             |
| Pump Drain<br>Gravity Drain                                                           | 1 (25.4)<br>2 (51)                                          |
| Water Inlets inch (mm)                                                                | 3/4 (19)                                                    |
| Recommended Water Pressure PSI (bar)                                                  | 30-60 (2-4)                                                 |
| Water Flow gal/min (I/min)                                                            | 8 (30)                                                      |
| Total Power kW                                                                        | 0.8                                                         |