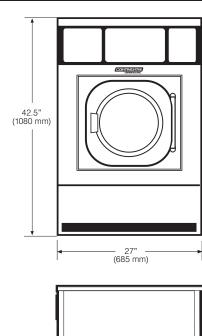

**VENDED EXPRESSWASH 20-POUND CAPACITY HIGH-PERFORMANCE WASHER-EXTRACTOR** 

2500 State Road 44 • Oshkosh, WI 54904 920.231.8222 • FAX 920.231.4666 www.continentalgirbau.com

| Capacity lbs (kg)                                                                     | 20 (8)                                                      |
|---------------------------------------------------------------------------------------|-------------------------------------------------------------|
| Cylinder Diameter inch (mm)                                                           | 21.1 (536)                                                  |
| Cylinder Depth inch (mm)                                                              | 13.8 (351)                                                  |
| Cylinder Volume cu ft (dm³)                                                           | 2.8 (79.2)                                                  |
| Net Weight Ibs (kg)                                                                   | 249 (113)                                                   |
| Crated Weight Ibs (kg)                                                                | 271 (123)                                                   |
| Machine Width inch (mm)                                                               | 27 (685)                                                    |
| Machine Depth inch (mm)                                                               | 27.6 (700)                                                  |
| Machine Height inch (mm)                                                              | 42.5 (1080)                                                 |
| Door Opening inch (mm)                                                                | 12.7 (322)                                                  |
| Floor to Door inch (mm)                                                               | 15.4 (390)                                                  |
| Shipping Dimensions inch (mm) (WxDxH)                                                 | 28.3 x 29.1 x 47.7<br>(720 x 740 x 1212)                    |
| Washing Speed rpm                                                                     | 50                                                          |
| Spin Speeds rpm                                                                       | 50/100/400/600/800/970                                      |
| G-force                                                                               | 0.75/3/49/108/192/300                                       |
| Static Force Transmitted Ibs (kg)                                                     | 340 (154)                                                   |
| Dynamic Force Transmitted Ibs (kg)                                                    | 115 (52)                                                    |
| Frequency of Dynamic Force Hz                                                         | 16.2                                                        |
| Available Voltages/Wire Conductor/Amp<br>Hot Water (standard)<br>Hot Water (optional) | 120/60/1, 3-prong cord, 15 Amp<br>208-240/60/1, 2W+G, 5 Amp |
| Wire Conductor/Amp                                                                    | 3 prong cord, 15 Amp                                        |
| Modified Energy Factor (MEF)*                                                         | 2.21                                                        |
| Water Consumption Factor (WCF)*                                                       | 5.03                                                        |
| Drain Diameter inch (mm)                                                              |                                                             |
| Pump Drain<br>Gravity Drain                                                           | 1 (25.4)<br>2 (51)                                          |
| Water Inlets inch (mm)                                                                | 3/4 (19)                                                    |
| Recommended Water Pressure PSI (bar)                                                  | 30-60 (2-4)                                                 |
| Water Flow gal/min (I/min)                                                            | 8 (30)                                                      |
| Total Power kW                                                                        | 0.8                                                         |