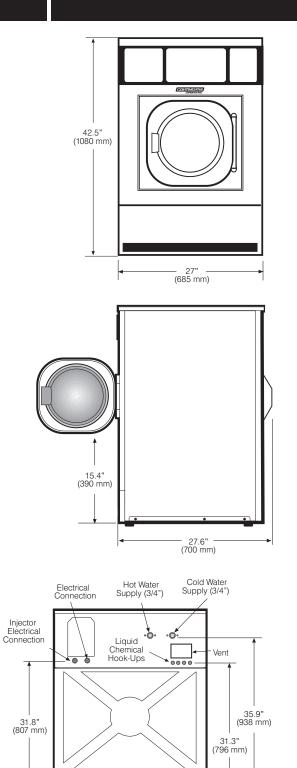

## **EH020**

ON-PREMISE LAUNDRY E-SERIES 20-POUND CAPACITY HIGH-PERFORMANCE WASHER-EXTRACTOR

2500 State Road 44 • Oshkosh, WI 54904 920.231.8222 • FAX 920.231.4666 www.continentalgirbau.com

| Capacity lbs (kg)                                                                                                                                    | 20 (8)                                                                                                                             |
|------------------------------------------------------------------------------------------------------------------------------------------------------|------------------------------------------------------------------------------------------------------------------------------------|
| Cylinder Diameter inch (mm)                                                                                                                          | 21.1 (536)                                                                                                                         |
| Cylinder Depth inch (mm)                                                                                                                             | 13.8 (351)                                                                                                                         |
| Cylinder Volume cu ft (dm³)                                                                                                                          | 2.8 (79.2)                                                                                                                         |
| Net Weight Ibs (kg)                                                                                                                                  | 249 (113)                                                                                                                          |
| Crated Weight Ibs (kg)                                                                                                                               | 271 (123)                                                                                                                          |
| Machine Width inch (mm)                                                                                                                              | 27 (685)                                                                                                                           |
| Machine Depth inch (mm)                                                                                                                              | 27.6 (700)                                                                                                                         |
| Machine Height inch (mm)                                                                                                                             | 42.5 (1080)                                                                                                                        |
| Door Opening inch (mm)                                                                                                                               | 12.7 (322)                                                                                                                         |
| Floor to Door inch (mm)                                                                                                                              | 15.4 (390)                                                                                                                         |
| Shipping Dimensions inch (mm) (WxDxH)                                                                                                                | 28.3 x 29.1 x 47.7<br>(720 x 740 x 1212)                                                                                           |
| Washing Speed rpm                                                                                                                                    | 50                                                                                                                                 |
| Spin Speeds rpm                                                                                                                                      | 50/100/400/600/800/970                                                                                                             |
| G-force                                                                                                                                              | 0.75/3/49/108/192/300                                                                                                              |
| Static Force Transmitted Ibs (kg)                                                                                                                    | 340 (154)                                                                                                                          |
| Dynamic Force Transmitted lbs (kg)                                                                                                                   | 115 (52)                                                                                                                           |
| Frequency of Dynamic Force Hz                                                                                                                        | 16.2                                                                                                                               |
| Available Voltages/Wire Conductor/Am Hot Water (standard) Hot Water (standard) Electric Auxiliary Heat (optional) Electric Auxiliary Heat (optional) | p<br>120/60/1, 3-prong cord, 15 Amp<br>208-240/60/1, 2W + G, 5 Amp<br>208-240/60/1, 2W + G, 20 Amp<br>208-240/60/3, 3W + G, 20 Amp |
| Modified Energy Factor (MEF)*                                                                                                                        | 2.21                                                                                                                               |
| Water Consumption Factor (WCF)*                                                                                                                      | 5.03                                                                                                                               |
| Drain Diameter inch (mm) Pump Drain Gravity Drain                                                                                                    | 1 (25.4)<br>2 (51)                                                                                                                 |
| Water Inlets inch (mm)                                                                                                                               | 3/4 (19)                                                                                                                           |
| Recommended Water Pressure PSI (bar)                                                                                                                 | 30-60 (2-4)                                                                                                                        |
| Water Flow gal/min (I/min)                                                                                                                           | 8 (30)                                                                                                                             |
| Total Power kW                                                                                                                                       | 0.8                                                                                                                                |
| Electric Heating Power (optional) kW                                                                                                                 | 4.3                                                                                                                                |

<sup>\*\*</sup> Specifications subject to change without notice or obligation. Call Continental Girbau Inc for dimensions not shown or for clarification.

— 21.5" — (546 mm)