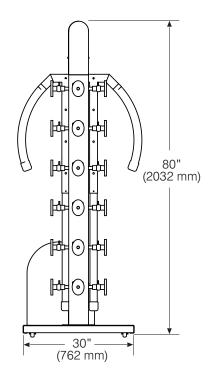

 Machine Depth inch (mm)
 30 (762)

 Machine Height inch (mm)
 80 (2032)

 Shipping Dimensions inch (mm)
 122 x 30 x 26 (3099 x 762 x 660)

 (WxDxH)
 (3099 x 762 x 660)

 Motor Power HP
 1

 Motor Speed rpm
 3450