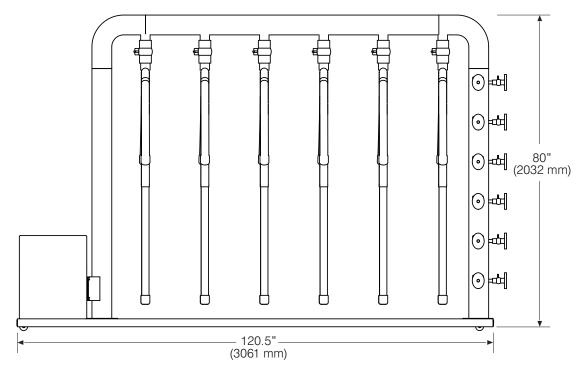

## C6-MU

**EXPRESSDRY GEAR DRYERS** 

2500 State Road 44 • Oshkosh, WI 54904 920.231.8222 • FAX 920.231.4666 www.cgilaundry.com

Maximum Number of Gear Sets 6

 Crated Weight Ibs (kg)
 420 (191)

 Machine Width inch (mm)
 120.5 (3061)

 Machine Depth inch (mm)
 30 (762)

 Machine Height inch (mm)
 80 (2032)

 Shipping Dimensions inch (mm)
 122 x 30 x 26 (3099 x 762 x 660)

 (WxDxH)
 (3099 x 762 x 660)

 Motor Power HP
 1

 Motor Speed rpm
 3450