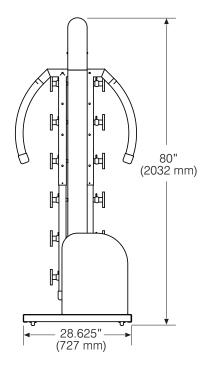

 Machine Depth Inch
 28.625 (727)

 Machine Height Inch
 80 (2032)

 Shipping Dimensions Inch (mm) (WxDxH)
 92.5 x 30 x 26 (2350 x 762 x 660)

 Motor Power HP
 1

 Motor Speed rpm
 3450

 Air Flow cfm
 800

 Available Voltages
 120/60/1