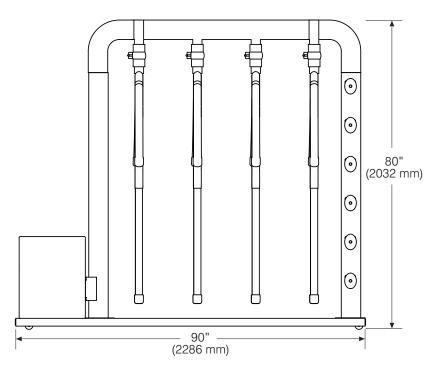

## C4-MU EXPRESSDRY GEAR DRYERS

2500 State Road 44 • Oshkosh, WI 54904 920.231.8222 • FAX 920.231.4666 www.cgilaundry.com

Maximum Number of Gear Sets 4

 Crated Weight Ibs (kg)
 345 (157)

 Machine Width Inch (mm)
 90 (2286)

 Machine Depth Inch
 28.625 (727)

 Machine Height Inch
 80 (2032)

 Shipping Dimensions Inch (mm) (WxDxH)
 92.5 x 30 x 26 (2350 x 762 x 660)

 Motor Power HP
 1

 Motor Speed rpm
 3450

 Air Flow cfm
 800

 Available Voltages
 120/60/1